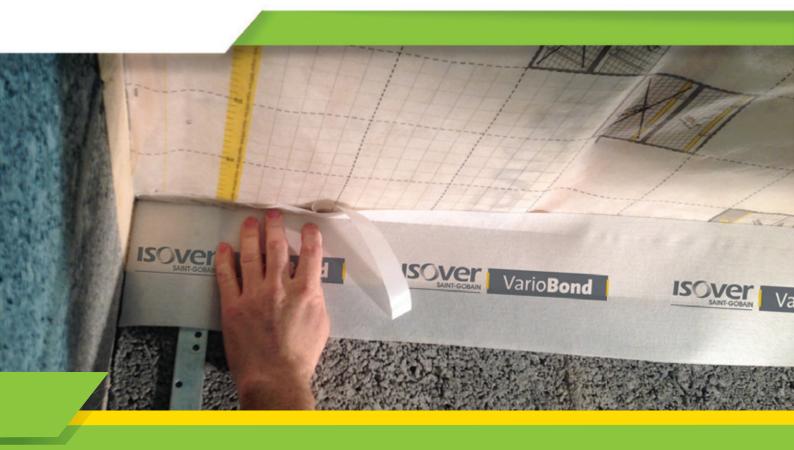

### **Basic Installation Steps**

 Prepare and install any corner details for wall, window or floor corner sections, before you begin further application.

6. Use roller to firmly ensure good adhesion to background.

2. For ceiling to wall connections, cut the Vario membrane with a 15mm lip down the wall.

 Repeat the above installation steps for both window detailing and floor to wall detailing. Refer to our full installation guide for application specifics.

3. Apply 15mm edge strip from Vario Bond to Vario membrane.

- 4. Remove centre strip from Vario Bond and apply to background.

 Once tape has been applied to all connections, proceed with plastering with Gypsum based plaster or Sand & Cement

5. Remove end strip from Vario Bond and apply to background.

ISOVER Ireland Unit 4, Kilcarbery Business Park, Nangor Rd., Dublin 22 Tel: +353 (0) 1 629 8400 Email: info@isover.ie Web: www.isover.ie ISOVER Technical Team ROI Free Phone: 1800 744 480 NI Phone: 0845 399 0159 Email: tech.ie@saint-gobain.com