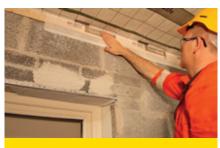

## JUNCTIONS

Timber wall plate

Internal Windows

**External Windows** 

Internal Floors

## SUBSTRATES

Timber

PVC

Concrete Block

Metal & Concrete Lintels

PVC Cavity Closers