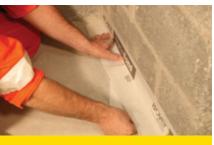

3. Apply 15mm edge strip from Vario Bond to Vario membrane.

- 4. Remove centre strip from Vario Bond and apply to background.

 Once tape has been applied to all connections, proceed with plastering with Gypsum based plaster or Sand & Cement