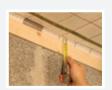

### **Basic Installation Steps**

 Prepare and install any corner details for wall, window or floor corner sections, before you begin further application.

6. Use roller to firmly ensure good adhesion to background.

3. Apply 15mm edge strip from Vario Bond to Vario membrane.

- 4. Remove centre strip from Vario Bond and apply to background.

 Once tape has been applied to all connections, proceed with plastering with Gypsum based plaster or Sand & Cement