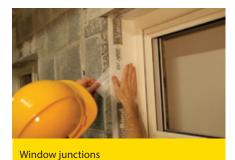

## JUNCTIONS

Timber wall plate

Internal Windows

**External Windows** 

Internal Floors

2. For ceiling to wall connections, cut the Vario membrane with a 15mm lip down the wall.

 Repeat the above installation steps for both window detailing and floor to wall detailing. Refer to our full installation guide for application specifics.