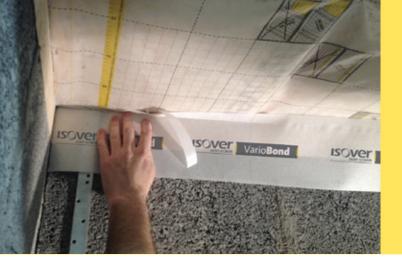

### **Basic Installation Steps**

 Prepare and install any corner details for wall, window or floor corner sections, before you begin further application.

6. Use roller to firmly ensure good adhesion to background.

2. For ceiling to wall connections, cut the Vario membrane with a 15mm lip down the wall.

 Repeat the above installation steps for both window detailing and floor to wall detailing. Refer to our full installation guide for application specifics.

3. Apply 15mm edge strip from Vario Bond to Vario membrane.

- 4. Remove centre strip from Vario Bond and apply to background.

 Once tape has been applied to all connections, proceed with plastering with Gypsum based plaster or Sand & Cement

5. Remove end strip from Vario Bond and apply to background.

ISOVER Ireland Unit 4, Kilcarbery Business Park, Nangor Rd., Dublin 22 Tel: +353 (0) 1 629 8400 Email: info@isover.ie Web: www.isover.ie ISOVER Technical Team ROI Free Phone: 1800 744 480 NI Phone: 0845 399 0159 Email: tech.ie@saint-gobain.com