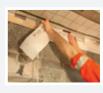

2. For ceiling to wall connections, cut the Vario membrane with a 15mm lip down the wall.

 Repeat the above installation steps for both window detailing and floor to wall detailing. Refer to our full installation guide for application specifics.

3. Apply 15mm edge strip from Vario Bond to Vario membrane.

- 4. Remove centre strip from Vario Bond and apply to background.

 Once tape has been applied to all connections, proceed with plastering with Gypsum based plaster or Sand & Cement